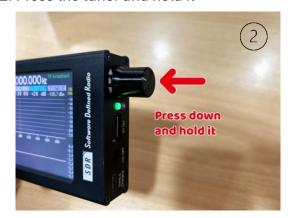

### **Basic Guide**

1. Switch on the ON OFF button

2. Press the tuner and hold it

3. Hold the tuner and spin for the adjustment setting