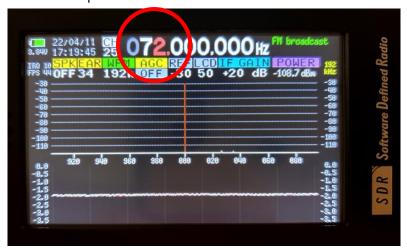

## **Interface Adjustment**

1. Adjust the highlight to 72,000,000Hz (72 MHz), which corresponds to one of emGuarde's harmonic frequencies

2. Adjust the highlight to the section shown in the image below and switch the setting to 'STE 192k'