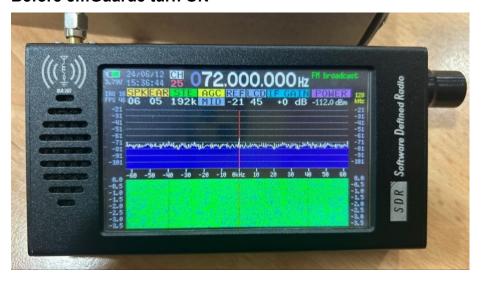

he highlight to 72,000,000Hz (72 MHz), which corresponds to one of emGuarde's harmonic frequencies



2. Adjust the highlight to the section shown in the image below and switch the setting to 'STE 192k'



3. Adjust the highlight to the section shown in the image below (AGC) and switch the setting to 'AGC-MID'



4. Adjust the highlight to the section shown in the image below (REF) and switch the setting to '-30'



5. Adjust the highlight to the section shown in the image below (IF GAIN) and switch the setting to '+0 dB'



6. Adjust the highlight to the section shown in the image below and switch the setting to '-10, 0KHz, 10'



6. Adjust the highlight to the section shown in the image below and switch the setting the example below.



# Install antenna



#### Before emGuarde turn ON



### After emGuarde turn ON