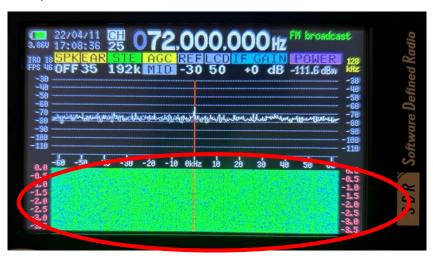

## **Interface Adjustment**

1. Adjust the highlight to 72,000,000Hz (72 MHz), which corresponds to one of emGuarde's harmonic frequencies

2. Adjust the highlight to the section shown in the image below and switch the setting to 'STE 192k'

3. Adjust the highlight to the section shown in the image below (AGC) and switch the setting to 'AGC-MID'

4. Adjust the highlight to the section shown in the image below (REF) and switch the setting to '-30'

5. Adjust the highlight to the section shown in the image below (IF GAIN) and switch the setting to '+0 dB'

6. Adjust the highlight to the section shown in the image below and switch the setting to '-10, 0KHz, 10'

6. Adjust the highlight to the section shown in the image below and switch the setting the example below.