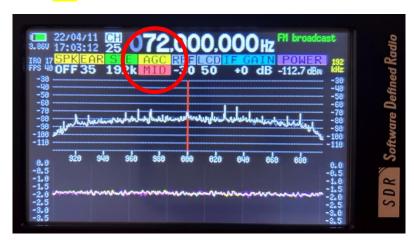

## **Interface Adjustment**

1. Adjust the highlight to 72,000,000Hz (72 MHz), which corresponds to one of emGuarde's harmonic frequencies

2. Adjust the highlight to the section shown in the image below and switch the setting to 'STE 192k'