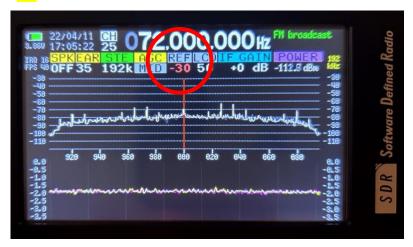

3. Adjust the highlight to the section shown in the image below (AGC) and switch the setting to 'AGC-MID'

4. Adjust the highlight to the section shown in the image below (REF) and switch the setting to '-30'