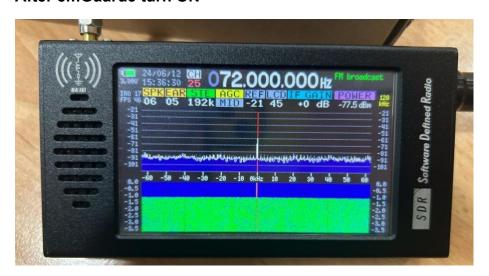

72 MHz), which corresponds to one of emGuarde's harmonic frequencies



2. Adjust the highlight to the section shown in the image below and switch the setting to 'STE 192k'



3. Adjust the highlight to the section shown in the image below (AGC) and switch the setting to 'AGC-MID'



4. Adjust the highlight to the section shown in the image below (REF) and switch the setting to '-30'



5. Adjust the highlight to the section shown in the image below (IF GAIN) and switch the setting to '+0 dB'



6. Adjust the highlight to the section shown in the image below and switch the setting to '-10, 0KHz, 10'



6. Adjust the highlight to the section shown in the image below and switch the setting the example below.



# Install antenna



#### Before emGuarde turn ON



### After emGuarde turn ON