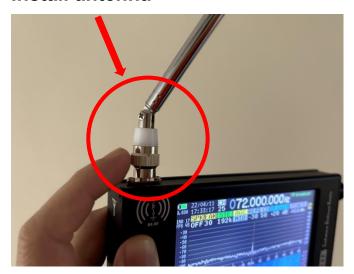

erface Adjustment**

1. Adjust the highlight to 72,000,000Hz (72 MHz), which corresponds to one of emGuarde's harmonic frequencies



2. Adjust the highlight to the section shown in the image below and switch the setting to 'STE 192k'



3. Adjust the highlight to the section shown in the image below (AGC) and switch the setting to 'AGC-MID'



4. Adjust the highlight to the section shown in the image below (REF) and switch the setting to '-30'



5. Adjust the highlight to the section shown in the image below (IF GAIN) and switch the setting to '+0 dB'



6. Adjust the highlight to the section shown in the image below and switch the setting to '-10, 0KHz, 10'



6. Adjust the highlight to the section shown in the image below and switch the setting the example below.



# Install antenna



#### Before emGuarde turn ON



### After emGuarde turn ON