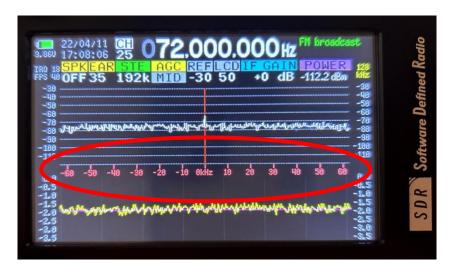

6. Adjust the highlight to the section shown in the image below and switch the setting the example below.