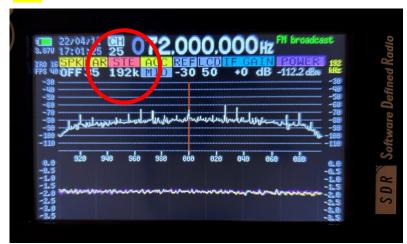

## **Interface Adjustment**

1. Adjust the highlight to 72,000,000Hz (72 MHz), which corresponds to one of emGuarde's harmonic frequencies

2. Adjust the highlight to the section shown in the image below and switch the setting to 'STE 192k'

3. Adjust the highlight to the section shown in the image below (AGC) and switch the setting to 'AGC-MID'

4. Adjust the highlight to the section shown in the image below (REF) and switch the setting to '-30'