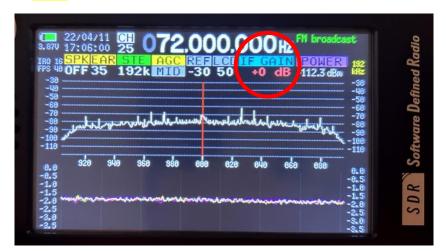

5. Adjust the highlight to the section shown in the image below (IF GAIN) and switch the setting to '+0 dB'

6. Adjust the highlight to the section shown in the image below and switch the setting to '-10, 0KHz, 10'