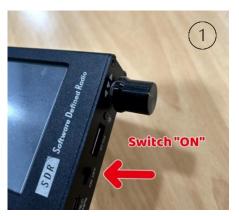

### **Basic Guide**

1. Switch on the ON OFF button

2. Press the tuner and hold it

3. Hold the tuner and spin for the adjustment setting